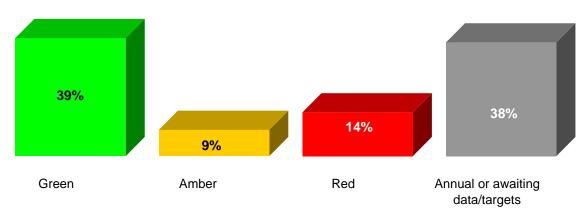

|                           | Rag Status |       |     |                                       |       |
|---------------------------|------------|-------|-----|---------------------------------------|-------|
|                           | Green      | Amber | Red | Annual or<br>awaiting<br>data/targets | Total |
| LAA targets               | 19         | 4     | 8   | 20                                    | 51    |
| Organisational indicators | 8          | 2     | 2   | 6                                     | 18    |
| Total                     | 27         | 6     | 10  | 26                                    | 69    |
| Percentage                | 39%        | 9%    | 14% | 38%                                   | 100%  |

The chart shows the percentages of indicators for each RAG (RED, AMBER, GREEN) status as at the end of February 2011.

## Total percentage of indicators by RAG status